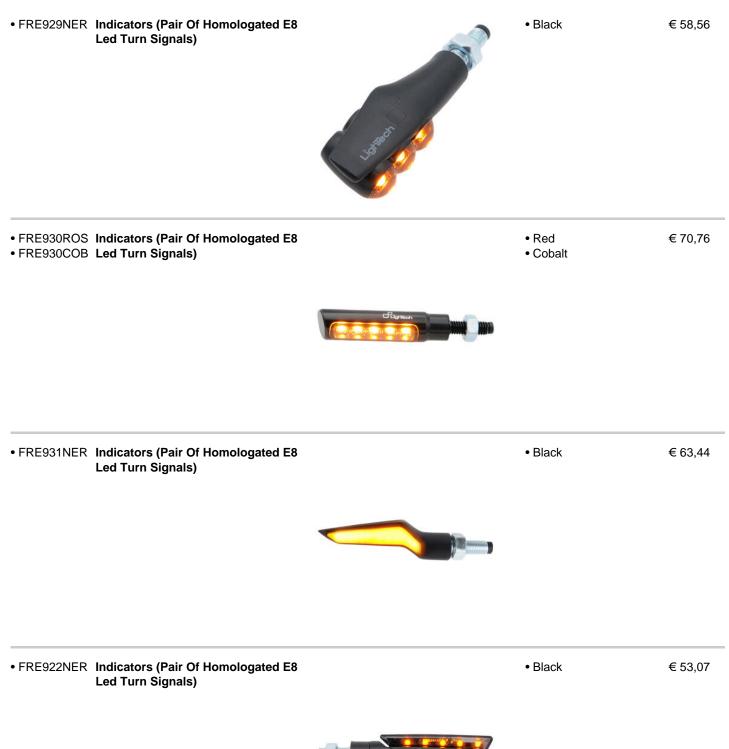

## Items for Yamaha - Tenere 700 Explore

| Code                                                                                         | Item                                                    | Picture | Colors                                                                                                     | Price    |
|----------------------------------------------------------------------------------------------|---------------------------------------------------------|---------|------------------------------------------------------------------------------------------------------------|----------|
| • TARYA136B3<br>• TARYA136B2<br>• TARYA136B1<br>• TARYA136A3<br>• TARYA136A2<br>• TARYA136A1 | Adjustable License Plate Holder                         | P       | <ul> <li>NeroB3</li> <li>NeroB2</li> <li>NeroB1</li> <li>NeroA3</li> <li>NeroA2</li> <li>NeroA1</li> </ul> | € 128,10 |
| KTARYA136B3<br>KTARYA136B1<br>KTARYA136A3<br>KTARYA136A2<br>KTARYA136A1                      | Adjustable License Plate Holder Kit                     |         | • NeroB3<br>• NeroB1<br>• NeroA3<br>• NeroA2<br>• NeroA1                                                   | € 164,70 |
|                                                                                              | Indicators (Pair Of Homologated E8<br>Led Turn Signals) |         | • Black                                                                                                    | € 53,07  |
| • FRE932NER I                                                                                | Indicators (Pair Of Homologated E8<br>Led Turn Signals) |         | • Black                                                                                                    | € 63,44  |