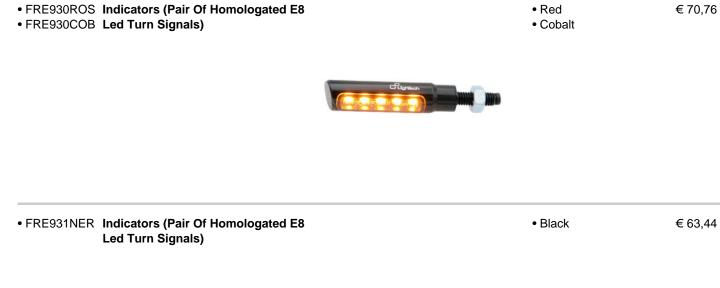

## Items for Yamaha - Tenere 700 Rally

| Code Item                                                                                                                                                        | Picture | Colors                                                               | Price    |
|------------------------------------------------------------------------------------------------------------------------------------------------------------------|---------|----------------------------------------------------------------------|----------|
| <ul> <li>TARYA136B3 Adjustable License Plate Hold</li> <li>TARYA136B2</li> <li>TARYA136B1</li> <li>TARYA136A3</li> <li>TARYA136A2</li> <li>TARYA136A1</li> </ul> | der     | • NeroB3<br>• NeroB2<br>• NeroB1<br>• NeroA3<br>• NeroA2<br>• NeroA1 | € 128,10 |
| <ul> <li>Adjustable License Plate Hold</li> <li>KTARYA136B3</li> <li>KTARYA136B1</li> <li>KTARYA136A3</li> <li>KTARYA136A2</li> <li>KTARYA136A1</li> </ul>       | der Kit | • NeroB3<br>• NeroB1<br>• NeroA3<br>• NeroA2<br>• NeroA1             | € 164,70 |
| • FRE929NER Indicators (Pair Of Homologat<br>Led Turn Signals)                                                                                                   | ted E8  | • Black                                                              | € 58,56  |
| FRE936NER Indicators (Pair Of Homologat<br>Led Turn Signals)                                                                                                     | ted E8  | • Black                                                              | € 48,19  |