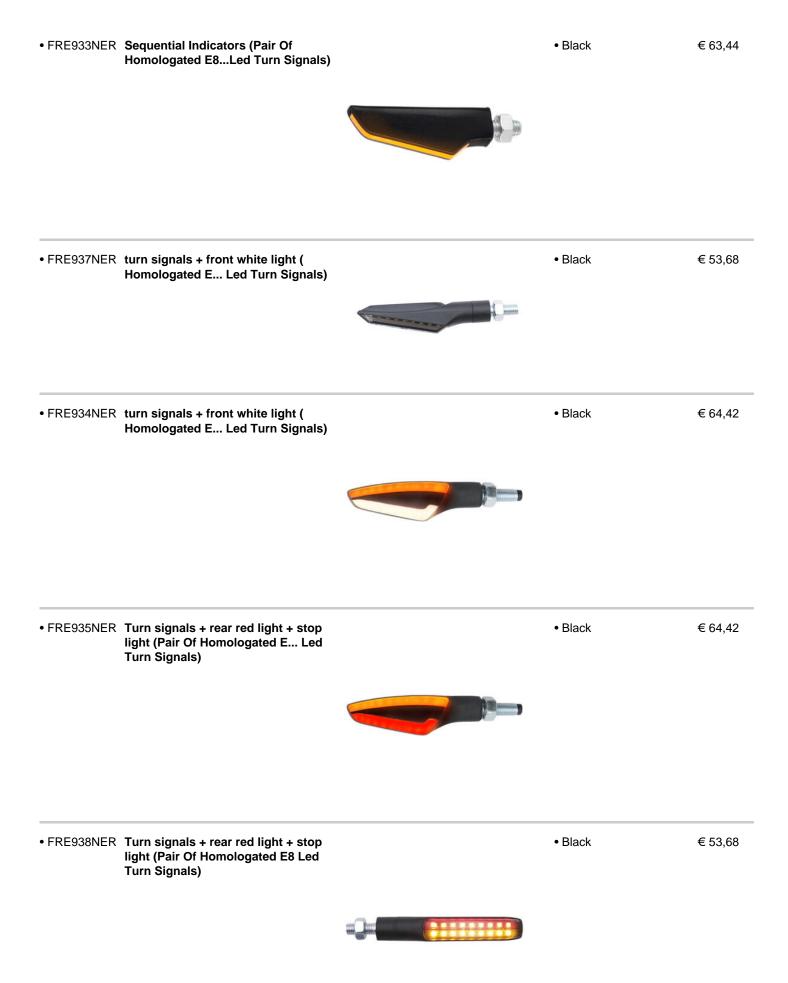

|             | Led Turn Signals)                                                  |         |         |
|-------------|--------------------------------------------------------------------|---------|---------|
| • FRE922NER | Indicators (Pair Of Homologated E8<br>Led Turn Signals)            | • Black | € 53,07 |
| • STK120    | Lateral Reflector Kit (Homologated<br>E)                           | • Gold  | € 9,76  |
| • FRE925NER | Sequential Indicators (Pair Of<br>Homologated E8 Led Turn Signals) | • Black | € 58,56 |