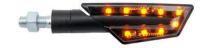

| I KESZONEK | Indicators (Pair Of Homologated E8<br>Led Turn Signals) | • Black | € 39,00 |  |
|------------|---------------------------------------------------------|---------|---------|--|
|            |                                                         |         |         |  |
| STK120     | Lateral Reflector Kit (Homologated<br>E)                | • Gold  | € 8,00  |  |
|            | Sequential Indicators (Pair Of                          | • Black | € 48,00 |  |