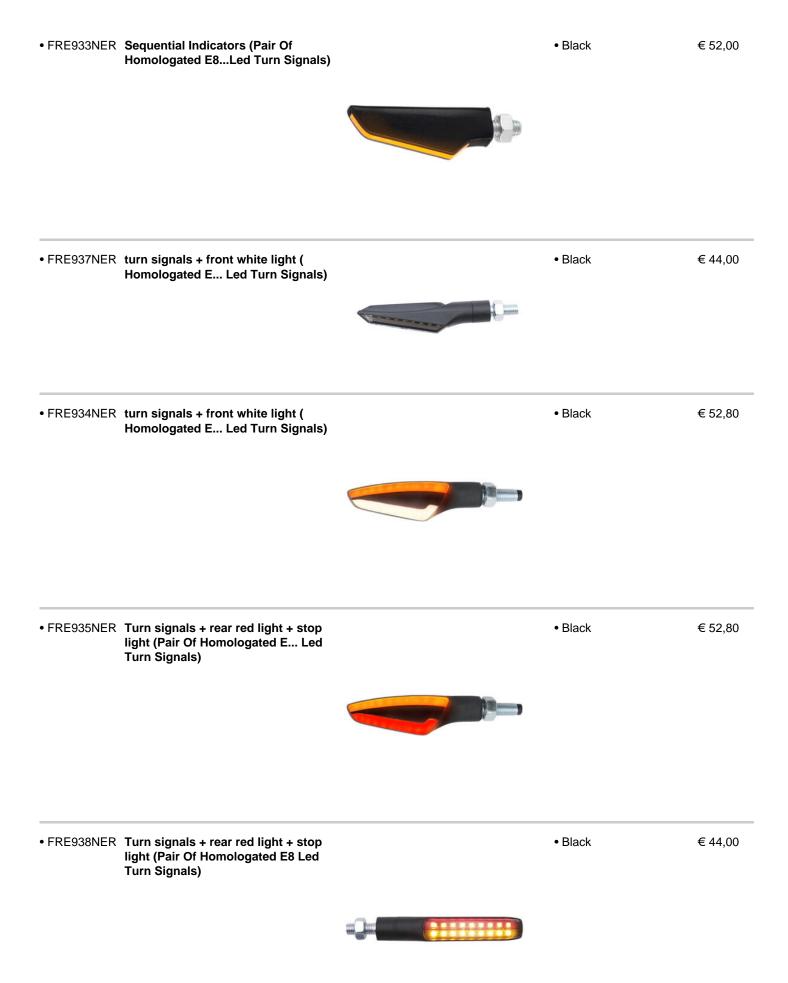

## Items for Yamaha - Tenere 700 Explore

| Code Item                                                                                                                                                          | Picture | Colors                                                                                                     | Price    |
|--------------------------------------------------------------------------------------------------------------------------------------------------------------------|---------|------------------------------------------------------------------------------------------------------------|----------|
| <ul> <li>TARYA136B3 Adjustable License Plate Holder</li> <li>TARYA136B2</li> <li>TARYA136B1</li> <li>TARYA136A3</li> <li>TARYA136A2</li> <li>TARYA136A1</li> </ul> | ſ       | <ul> <li>NeroB3</li> <li>NeroB2</li> <li>NeroB1</li> <li>NeroA3</li> <li>NeroA2</li> <li>NeroA1</li> </ul> | € 105,00 |
| Adjustable License Plate Holder Kit<br>KTARYA136B3                                                                                                                 |         | NeroB3     NeroB1     NeroA3                                                                               | € 135,00 |
| KTARYA136B1<br>•                                                                                                                                                   |         | • NeroA2<br>• NeroA1                                                                                       |          |
| KTARYA136A3<br>•<br>KTARYA136A2                                                                                                                                    |         |                                                                                                            |          |
| •<br>KTARYA136A1                                                                                                                                                   |         |                                                                                                            |          |
| • FRE926NER Indicators (Pair Of Homologated E8<br>Led Turn Signals)                                                                                                |         | • Black                                                                                                    | € 43,50  |
|                                                                                                                                                                    |         |                                                                                                            |          |
| • FRE936NER Indicators (Pair Of Homologated E8<br>Led Turn Signals)                                                                                                |         | • Black                                                                                                    | € 39,50  |