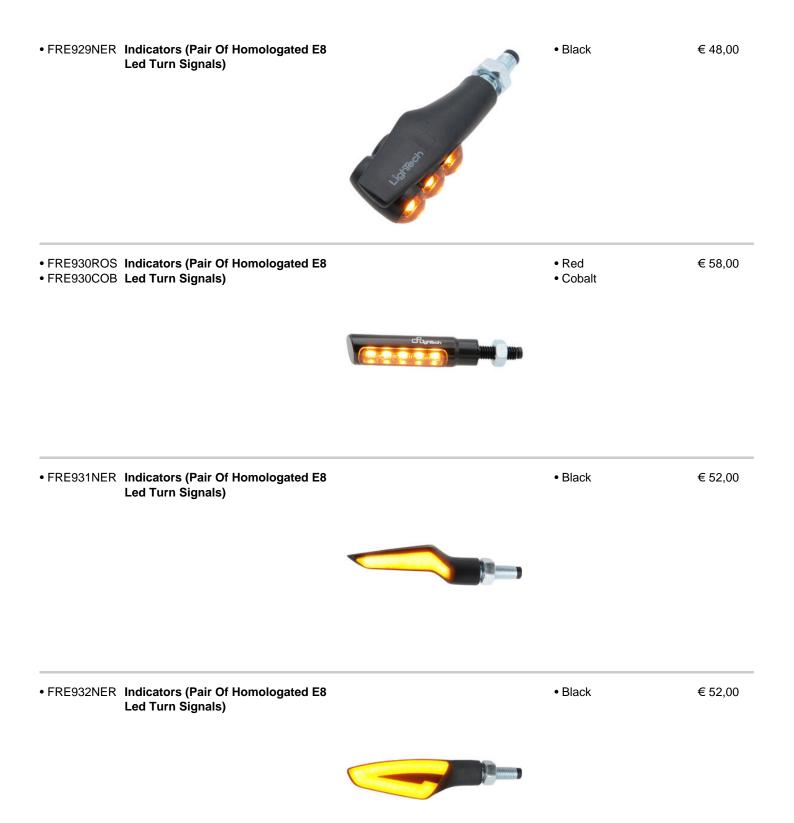

## Items for Yamaha - Tenere 700 Explore

| Code Item                                                                                                                                                          | Picture | Colors                                                                                                     | Price    |
|--------------------------------------------------------------------------------------------------------------------------------------------------------------------|---------|------------------------------------------------------------------------------------------------------------|----------|
| <ul> <li>TARYA136B3 Adjustable License Plate Holder</li> <li>TARYA136B2</li> <li>TARYA136B1</li> <li>TARYA136A3</li> <li>TARYA136A2</li> <li>TARYA136A1</li> </ul> | ſ       | <ul> <li>NeroB3</li> <li>NeroB2</li> <li>NeroB1</li> <li>NeroA3</li> <li>NeroA2</li> <li>NeroA1</li> </ul> | € 105,00 |
| Adjustable License Plate Holder Kit<br>KTARYA136B3                                                                                                                 |         | NeroB3     NeroB1     NeroA3                                                                               | € 135,00 |
| KTARYA136B1<br>•                                                                                                                                                   |         | • NeroA2<br>• NeroA1                                                                                       |          |
| KTARYA136A3<br>•<br>KTARYA136A2                                                                                                                                    |         |                                                                                                            |          |
| •<br>KTARYA136A1                                                                                                                                                   |         |                                                                                                            |          |
| • FRE926NER Indicators (Pair Of Homologated E8<br>Led Turn Signals)                                                                                                |         | • Black                                                                                                    | € 43,50  |
|                                                                                                                                                                    |         |                                                                                                            |          |
| • FRE936NER Indicators (Pair Of Homologated E8<br>Led Turn Signals)                                                                                                |         | • Black                                                                                                    | € 39,50  |

| I KESZONEK | Indicators (Pair Of Homologated E8<br>Led Turn Signals) | • Black | € 39,00 |  |
|------------|---------------------------------------------------------|---------|---------|--|
|            |                                                         |         |         |  |
| STK120     | Lateral Reflector Kit (Homologated<br>E)                | • Gold  | € 8,00  |  |
|            | Sequential Indicators (Pair Of                          | • Black | € 48,00 |  |