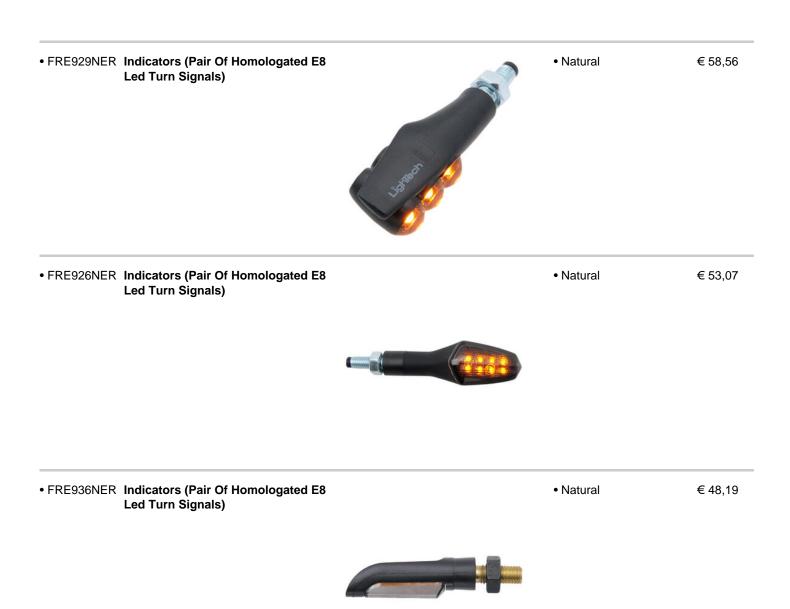

• FRE932NER Indicators (Pair Of Homologated E8 Led Turn Signals)

Natural

€ 63,44

| PSTK120 Lateral Reflector Kit (Homologated<br>E)<br>• Natural € S                        | FRE928NER | Indicators (Pair Of Homologated E8<br>Led Turn Signals) | Natural   | € 47,58 |
|------------------------------------------------------------------------------------------|-----------|---------------------------------------------------------|-----------|---------|
|                                                                                          |           |                                                         |           |         |
|                                                                                          | STK120    |                                                         | • Natural | € 9,76  |
| FRE925NER Sequential Indicators (Pair Of  • Natural € 8 Homologated E8 Led Turn Signals) | FRE925NER | Sequential Indicators (Pair Of                          | • Natural | € 58,56 |

€ 53,07