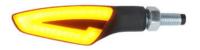

• FRE932NER Indicators (Pair Of Homologated E8 Led Turn Signals)

Natural

€ 63,44

| PSTK120 Lateral Reflector Kit (Homologated<br>E)<br>• Natural € S                        | FRE928NER | Indicators (Pair Of Homologated E8<br>Led Turn Signals) | Natural   | € 47,58 |
|------------------------------------------------------------------------------------------|-----------|---------------------------------------------------------|-----------|---------|
|                                                                                          |           |                                                         |           |         |
|                                                                                          | STK120    |                                                         | • Natural | € 9,76  |
| FRE925NER Sequential Indicators (Pair Of  • Natural € 8 Homologated E8 Led Turn Signals) | FRE925NER | Sequential Indicators (Pair Of                          | • Natural | € 58,56 |