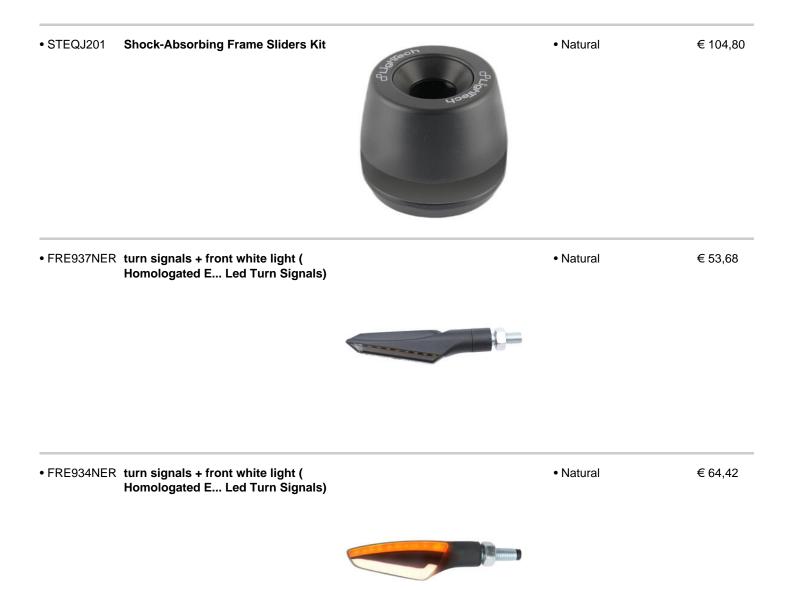

## Items for QJ Motor - SRK 700

| Code                                                                    | Item                                                        | Picture      | Colors                                       | Price    |
|-------------------------------------------------------------------------|-------------------------------------------------------------|--------------|----------------------------------------------|----------|
| • TARQJ101F<br>• TARQJ101F<br>• TARQJ1017<br>• TARQJ1017<br>• TARQJ1017 | 31<br>A3<br>A2                                              | S CONTRACTOR | • B3<br>• B2<br>• B1<br>• A3<br>• A2<br>• A1 | € 134,20 |
| KTARQJ1011<br>KTARQJ1011<br>KTARQJ1011<br>KTARQJ1017<br>KTARQJ1017      | 32<br>31<br>43<br>42                                        | STORE STORE  | • B3<br>• B2<br>• B1<br>• A3<br>• A2<br>• A1 | € 169,58 |
|                                                                         | S Indicators (Pair Of Homologated E8<br>B Led Turn Signals) |              | • Red<br>• Cobalt                            | € 70,76  |
|                                                                         |                                                             |              |                                              |          |