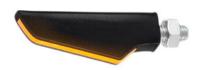

## Items for QJ Motor - SRK 700

| Code                                                                    | Item                                                        | Picture      | Colors                                       | Price    |
|-------------------------------------------------------------------------|-------------------------------------------------------------|--------------|----------------------------------------------|----------|
| • TARQJ101F<br>• TARQJ101F<br>• TARQJ1017<br>• TARQJ1017<br>• TARQJ1017 | 31<br>A3<br>A2                                              | S CONTRACTOR | • B3<br>• B2<br>• B1<br>• A3<br>• A2<br>• A1 | € 134,20 |
| KTARQJ1011<br>KTARQJ1011<br>KTARQJ1011<br>KTARQJ1017<br>KTARQJ1017      | 32<br>31<br>43<br>42                                        | STORE STORE  | • B3<br>• B2<br>• B1<br>• A3<br>• A2<br>• A1 | € 169,58 |
|                                                                         | S Indicators (Pair Of Homologated E8<br>B Led Turn Signals) |              | • Red<br>• Cobalt                            | € 70,76  |
|                                                                         |                                                             |              |                                              |          |