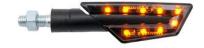

• FRE932NER Indicators (Pair Of Homologated E8 Led Turn Signals)

Natural

€ 63,44

| PSTK120 Lateral Reflector Kit (Homologated<br>E)<br>• Natural € S                        | FRE928NER | Indicators (Pair Of Homologated E8<br>Led Turn Signals) | Natural   | € 47,58 |
|------------------------------------------------------------------------------------------|-----------|---------------------------------------------------------|-----------|---------|
|                                                                                          |           |                                                         |           |         |
|                                                                                          | STK120    |                                                         | • Natural | € 9,76  |
| FRE925NER Sequential Indicators (Pair Of  • Natural € 8 Homologated E8 Led Turn Signals) | FRE925NER | Sequential Indicators (Pair Of                          | • Natural | € 58,56 |