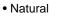

## Items for QJ Motor - SRK 700

| Code                                                                    | Item                                                        | Picture      | Colors                                       | Price    |
|-------------------------------------------------------------------------|-------------------------------------------------------------|--------------|----------------------------------------------|----------|
| • TARQJ101F<br>• TARQJ101F<br>• TARQJ1017<br>• TARQJ1017<br>• TARQJ1017 | 31<br>A3<br>A2                                              | S CONTRACTOR | • B3<br>• B2<br>• B1<br>• A3<br>• A2<br>• A1 | € 134,20 |
| KTARQJ1011<br>KTARQJ1011<br>KTARQJ1011<br>KTARQJ1017<br>KTARQJ1017      | 32<br>31<br>43<br>42                                        | STORE STORE  | • B3<br>• B2<br>• B1<br>• A3<br>• A2<br>• A1 | € 169,58 |
|                                                                         | S Indicators (Pair Of Homologated E8<br>B Led Turn Signals) |              | • Red<br>• Cobalt                            | € 70,76  |
|                                                                         |                                                             |              |                                              |          |