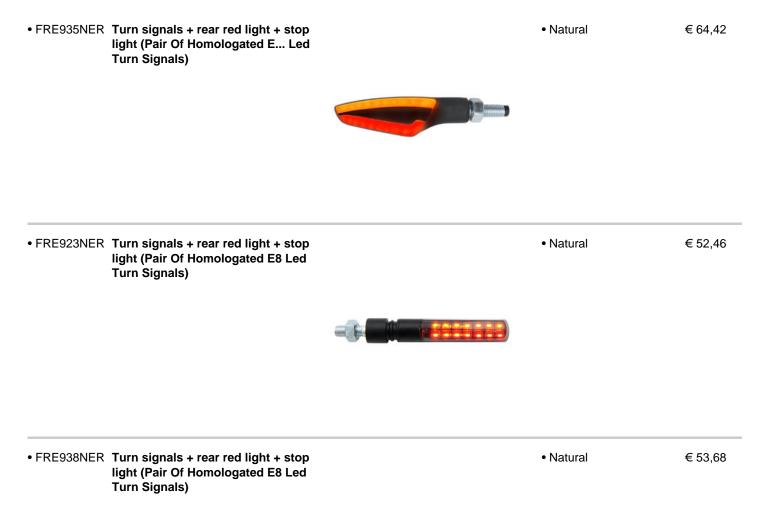

• FRE932NER Indicators (Pair Of Homologated E8 Led Turn Signals)

Natural

€ 63,44

| PSTK120 Lateral Reflector Kit (Homologated<br>E)<br>• Natural € S                        | FRE928NER | Indicators (Pair Of Homologated E8<br>Led Turn Signals) | Natural   | € 47,58 |
|------------------------------------------------------------------------------------------|-----------|---------------------------------------------------------|-----------|---------|
|                                                                                          |           |                                                         |           |         |
|                                                                                          | STK120    |                                                         | • Natural | € 9,76  |
| FRE925NER Sequential Indicators (Pair Of  • Natural € 8 Homologated E8 Led Turn Signals) | FRE925NER | Sequential Indicators (Pair Of                          | • Natural | € 58,56 |