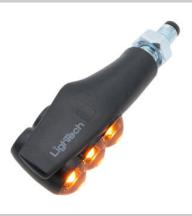

Natural

€ 58,56

• Sequential Indicators (Pair Of FRE925NER Homologated E8 Led Turn Signals)

Natural

€ 58,56

• Turn signals + rear red light + stop FRE923NER light (Pair Of Homologated E8 Led Turn Signals) Natural

€ 52,46