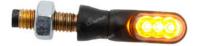

## Items for Triumph - Street Triple 675 R

| Code           | Item                                                      | Picture | Colors  | Price   |
|----------------|-----------------------------------------------------------|---------|---------|---------|
| •<br>FRE928NEF | Indicators (Pair Of Homologated E8<br>R Led Turn Signals) |         | Natural | € 47,58 |