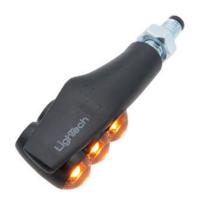

€ 85,90

• FRE937NER turn signals + front white light (
Homologated E... Led Turn Signals)

Natural

€ 44,00

• FRE934NER turn signals + front white light (
Homologated E... Led Turn Signals)

Natural

€ 52,80

• FRE938NER Turn signals + rear red light + stop light (Pair Of Homologated E8 Led Turn Signals)